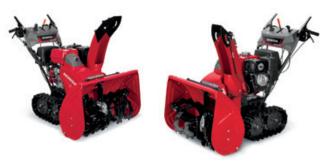

### **SNOW BLOWERS**

Get up to 6 YEARS of protection

3 Years Honda Limited Warranty 1~3 Years HondaCare

\*Excludes EB and EG 2800i Generators and all HS model Snow Blowers.