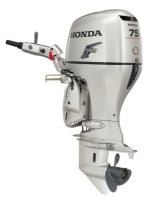

## Power: Single BF75

| Horsepower:            | 75          |
|------------------------|-------------|
| Displacement:          | 1.5 L       |
| Weight:                | 359 lbs.    |
| Gear Ratio:            | 2.33:1      |
| Mounting Height:       | 3rd         |
| Prop (Material/Blades) | SS - 4      |
| Prop Manufacturer      | Honda/Solas |
| Prop (Diameter/Pitch)  | 131/2x13    |