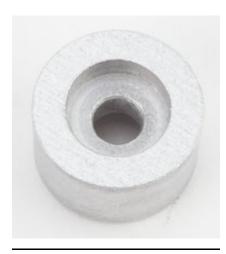

## Internal Anode Metal

Two required.

| BF200A ~ BF250D         |               |
|-------------------------|---------------|
| Internal Anode<br>Metal | 12155-ZY3-000 |

### **Internal Anode Metal**

Two each per engine. Located inside the water passages on both intake and exhaust side. Sacrificial anode metal protects the engine from corrosion.

| BF25A ~ BF250D          |               |
|-------------------------|---------------|
| Internal Anode<br>Metal | 12155-ZV5-000 |