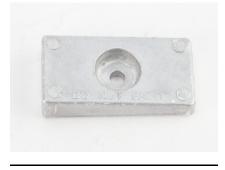

## Internal Anode Metal

Two required.

| BF200A ~ BF250D         |               |
|-------------------------|---------------|
| Internal Anode<br>Metal | 12155-ZY3-000 |

## **Internal Anode Metal**

Internal sacrificial anode metal protects the engine from corrosion.

| BF9.9A, BF15A, BF8D, BF9.9D,<br>BF15D, BF20D, BF250A ~ BF250D |               |
|---------------------------------------------------------------|---------------|
| Internal Anode<br>Metal                                       | 12155-ZV4-A00 |