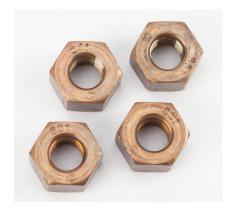

## Naval Bronze Nuts (4)

1/2 x 13 UNC American thread.

| Naval Bronze | 06413-ZV5-000AH |
|--------------|-----------------|
| Nuts (4)     |                 |