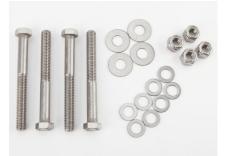

## Stainless Steel Mounting Bolt Kit

Dacro coated for added corrosion protection. 10 mm x 1.25 p metric thread. 4 inches long with 2 inch thread length.

| BF8D ~ BF20D, BF25/30                |               |
|--------------------------------------|---------------|
| Stainless Steel<br>Mounting Bolt Kit | 06413-ZV7-000 |

## Stainless Steel Mounting Bolt Kit

Measures 6" long with threads that are 3" long by 12 mm with a 1.25 pitch. Two to a package. Can be used with standard 12 mm mounting bolt nuts.

| Stainless Steel<br>Mounting Bolt Kit | 90129-ZZ3-010AH |
|--------------------------------------|-----------------|
|--------------------------------------|-----------------|

### Stainless Steel Mounting Bolts (4)

1/2 x 13 UNC American thread. 4 inches long with 2 inch thread length.

| _ |                 |                 |
|---|-----------------|-----------------|
|   | Stainless Steel | 06413-ZV5-004AH |
|   | Mounting Bolts  |                 |
|   | (4)             |                 |

## Stainless Steel Mounting Bolt Kit

Use of naval bronze nuts makes disassembly easier. Will not corrode or seize to bolt. 1/2 x 13 UNC American thread. 4 inches long with 2-inch thread length.

| Stainless Steel   | 06413-ZV5-042AH |
|-------------------|-----------------|
| Mounting Bolt Kit |                 |

## Stainless Steel Mounting Bolt Kit

 $1/2 \times 13$  UNC American thread. 4-5/8 inches long with 2-5/8 inch thread length.

| Stainless Steel   | 06413-ZY3-910AH |
|-------------------|-----------------|
| Mounting Bolt Kit |                 |

## Naval Bronze Nuts (4)

1/2 x 13 UNC American thread.

| Naval Bronze | 06413-ZV5-000AH |
|--------------|-----------------|
| Nuts (4)     |                 |