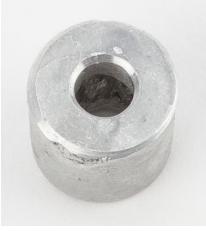

## **Internal Anode Metal**

Internal sacrificial anode metal protects the engine from corrosion.

| BF9.9A, BF15A, BF8D, BF9.9D,<br>BF15D, BF20D, BF250A ~ BF250D |               |
|---------------------------------------------------------------|---------------|
| Internal Anode<br>Metal                                       | 12155-ZV4-A00 |