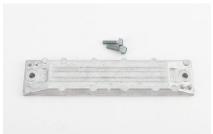

### **Internal Anode Metal**

Two each per engine. Located inside the water passages on both intake and exhaust side. Sacrificial anode metal protects the engine from corrosion.

| BF25A ~ BF250D          |               |
|-------------------------|---------------|
| Internal Anode<br>Metal | 12155-ZV5-000 |