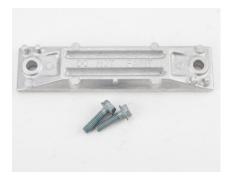

## **External Anode Metal**

Mounts on each side of extension case. Two required for each engine. Sacrificial anode metal protects the engine from corrosion.

| BF8D, BF9.9D, BF        | 15D, BF20D    |
|-------------------------|---------------|
| External Anode<br>Metal | 41106-ZW9-000 |

### **External Anode Metal**

Mounts on each side of extension case. Two required for each engine. Sacrificial anode metal protects the engine from corrosion.

| BF25A, BF75AX ~ BF250D  |               |
|-------------------------|---------------|
| External Anode<br>Metal | 41109-ZW1-B00 |

### **External Anode Metal**

Mounts on each side of extension case. Two required for each engine. Sacrificial anode metal protects the engine from corrosion.

| BF75 ~ BF90 AW, AT      |               |
|-------------------------|---------------|
| External Anode<br>Metal | 41109-ZW1-003 |