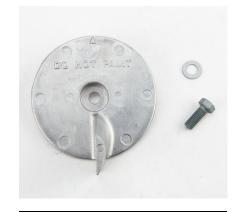

## **External Anode Metal**

Mounts on anti-ventilation plate. Sacrificial anode metal protects the engine from corrosion.

| BF2 ~ BF15A             |               |
|-------------------------|---------------|
| External Anode<br>Metal | 41106-935-812 |