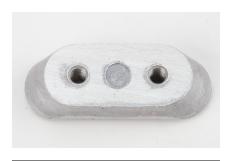

## **External Anode Metal**

Mounts on anti-ventilation plate. Sacrificial anode metal protects the engine from corrosion.

| BF2 ~ BF15A             |               |
|-------------------------|---------------|
| External Anode<br>Metal | 41106-935-812 |

## **External Anode Metal**

Mounts on each side of extension case. Two required for each engine. Sacrificial anode metal protects the engine from corrosion.

| BF8D, BF9.9D, BF        | 15D, BF20D    |
|-------------------------|---------------|
| External Anode<br>Metal | 41106-ZW9-000 |

## **Internal Anode Metal**

Internal sacrificial anode metal protects the engine from corrosion.

| BF9.9A, BF15A, BF8D, BF9.9D,<br>BF15D, BF20D, BF250A ~ BF250D |               |
|---------------------------------------------------------------|---------------|
| Internal Anode<br>Metal                                       | 12155-ZV4-A00 |