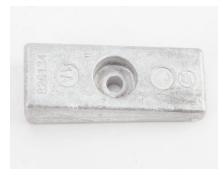

## **External Anode Metal**

Mounts on anti-ventilation plate. Sacrificial anode metal protects the engine from corrosion.

| BF2 ~ BF15A             |               |
|-------------------------|---------------|
| External Anode<br>Metal | 41106-935-812 |

## **External Anode Metal**

Mounts on each side of extension case. Two required for each engine. Sacrificial anode metal protects the engine from corrosion.

| BF8D, BF9.9D, BF        | 15D, BF20D    |
|-------------------------|---------------|
| External Anode<br>Metal | 41106-ZW9-000 |